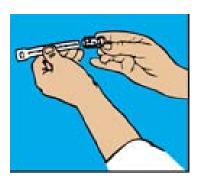

## Installation of Master Flash® Retrofit

Silicone

Master Flash is a registered trademark of Aztec Washer.

WRAPPED ONCE AROUND Insert end of rack into housing and turn screw just enough to engage rack. Be sure words "THIS SIDE UP" on rack are facing operator.