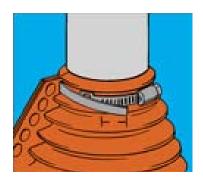

Insert hook into other band blot, and flatten with thumb forming clamp. Tighten screw with screwdriver to desired tension. Clamp is complete.