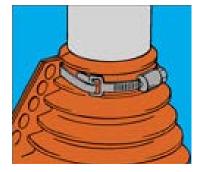

Bend end of band toward underside to form hook and insert in band slot on housing. Wrap the assembly snugly around object and at point ONE INCH BEYOND first serration, cut, then bend a 1" hook toward underside of band.

Insert hook into other band blot, and flatten with thumb forming clamp. Tighten screw with screwdriver to desired tension. Clamp is complete.