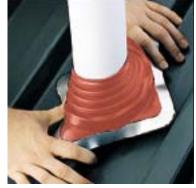

SLIDE... Slide Master Flash down over pipe. (A non-petroleum base lubricant will ease installation.)

FORM...
Press Master Flash down, bending it to conform to roof profile or roof irregularities. A blunt tool will help press flashing into tight roof angles.