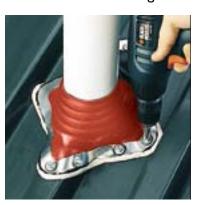

SLIDE... Slide Master Flash down over pipe. (A non-petroleum base lubricant will ease installation.)

FORM...
Press Master Flash down, bending it to conform to roof profile or roof irregularities. A blunt tool will help press flashing into tight roof angles.

SEAL... Apply sealant between base and roof.

FASTEN...
Use fasteners to complete sealing.
For UPC installation, fastener spacing may not exceed 1-1/2" (38mm).