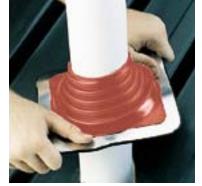

SLIDE... Slide Master Flash down over pipe. (A non-petroleum base lubricant will ease installation.)

FORM...
Press Master Flash down, bending it to conform to roof profile or roof irregularities. A blunt tool will help press flashing into tight roof angles.