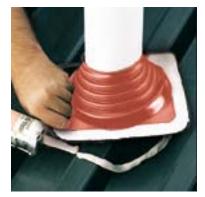

SEAL... Apply sealant between base and roof.

FASTEN...
Use fasteners to complete sealing.
For UPC installation, fastener spacing may not exceed 1-1/2" (38mm).