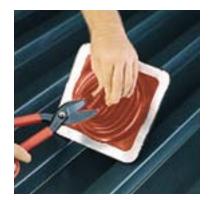

#### Silicone Master Flash demonstrated.

SELECT and TRIM...
Choose appropriate Master Flash with opening at least 20% smaller than pipe diameter. If necessary trim opening to 20% smaller than pipe diameter.